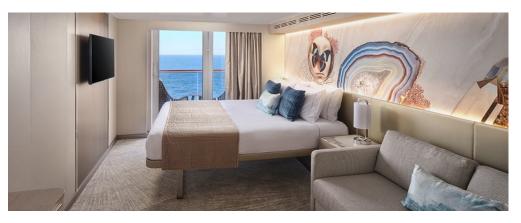

### **BALCONY CABIN**

See the world like never before. Floor-to-ceiling glass doors open to your very own private balcony. Stylish and sophisticated appointments enhance these modern rooms. Additional Amenity: Choose Option 1 or 2

> Total Approx. Size: 231-358 sq. ft. Balcony Size: 45-69 sq. ft.

#### **INSIDE CABIN**

Relax in lively style and smart sophistication. Our modern inside staterooms are highlighted with appointments like a TV, sitting area and more. Additional Amenity: Choose 2 items from Option1 or 2 from Option 2

Total Approx. Size: 160-254 sq. ft.